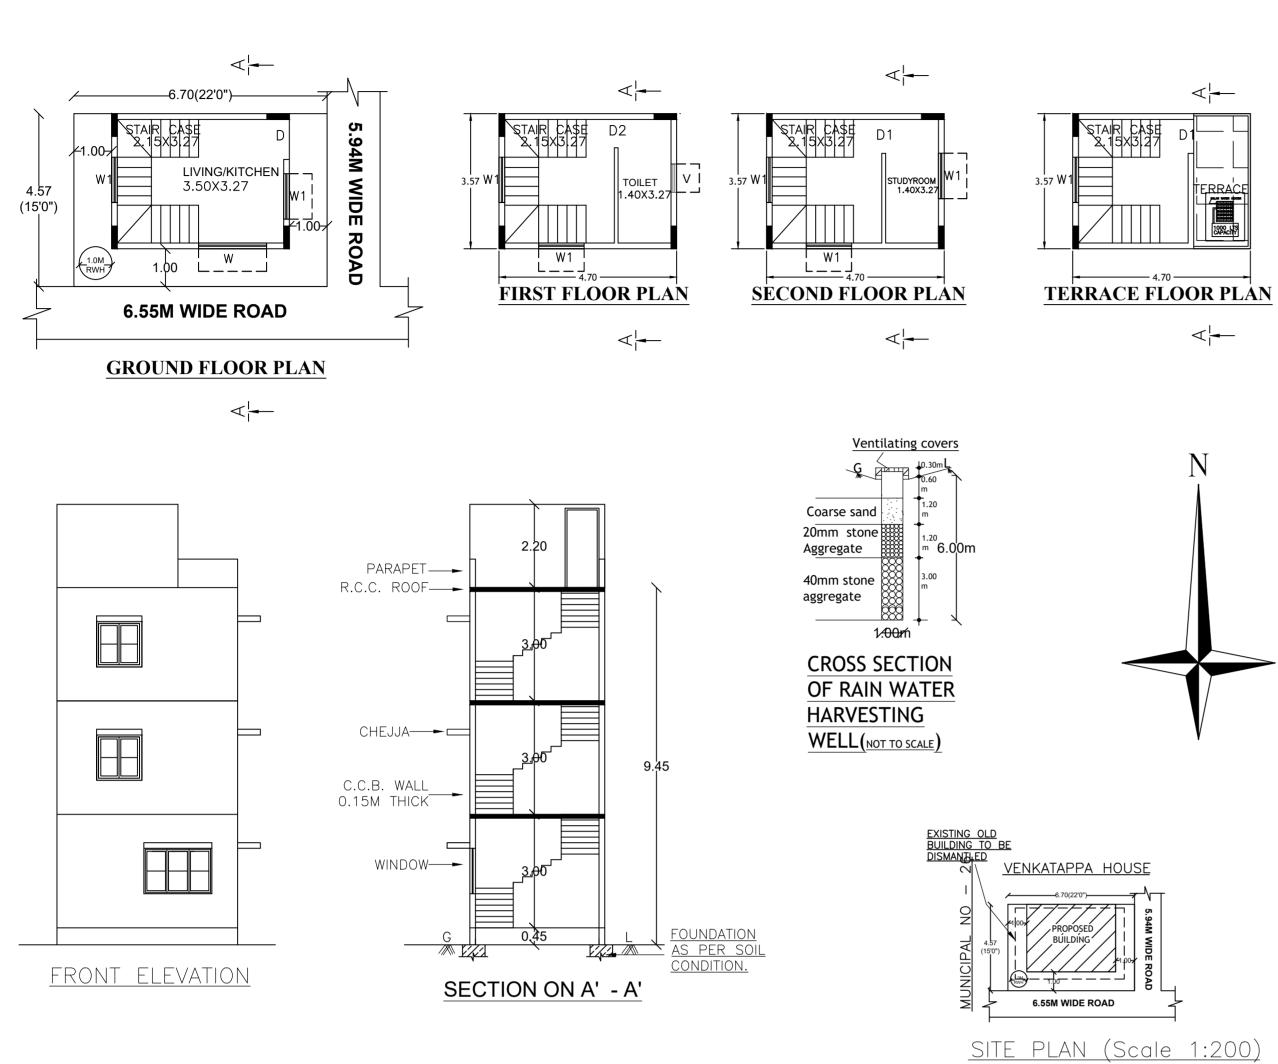

## Block :A1 (RESIDENTIAL BUILDING)

| Floor Name                          | Total Built Up Area<br>(Sq.mt.) | Deductions (Area in<br>Sq.mt.)<br>StairCase | Proposed FAR<br>Area (Sq.mt.)<br>Resi. | Total FAR Area<br>(Sq.mt.) | Tnmt (No.) |
|-------------------------------------|---------------------------------|---------------------------------------------|----------------------------------------|----------------------------|------------|
| Terrace Floor                       | 11.42                           | 11.42                                       | 0.00                                   | 0.00                       | 00         |
| Second Floor                        | 16.78                           | 0.00                                        | 16.78